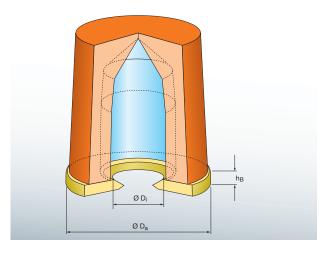

### **Riser Types & Dimensions**

- ➤ The sand breaker core significantly tapers the riser throat
- ➤ Minimizes fettling and blasting costs
- Separation is therefore easier

EXACTCAST KIM GP with sand breaker core are available in the following dimensions and packaging:

| Туре            | Module       | Riser capacity |                        |                        |                | Packaging  |
|-----------------|--------------|----------------|------------------------|------------------------|----------------|------------|
|                 | exoth.<br>cm | Volume<br>dm³  | Ø D <sub>a</sub><br>mm | Ø D <sub>i</sub><br>mm | h <sub>B</sub> | pcs./ pal. |
| KIM 4/7 GP-15   | 1.3          | 0.030          | 66.5                   | 15                     | 6              | 2,376      |
| KIM 4/95 GP-15  | 1.3          | 0.038          | 66.5                   | 15                     | 6              | 1,728      |
| KIM 5/8 GP-25   | 1.6          | 0.080          | 76.5                   | 25                     | 8              | 1,600      |
| KIM 5/10 GP-25  | 1.7          | 0.100          | 76.5                   | 25                     | 8              | 1,600      |
| KIM 6/9 GP-30   | 1.8          | 0.150          | 84.0                   | 30                     | 8              | 1,224      |
| KIM 6/12 GP-30  | 1.9          | 0.194          | 84.0                   | 30                     | 8              | 952        |
| KIM 7/10 GP-35  | 2.1          | 0.225          | 98.0                   | 35                     | 10             | 768        |
| KIM 8/11 GP-40  | 2.3          | 0.251          | 106.5                  | 40                     | 10             | 640        |
| KIM 9/12 GP-45  | 2.6          | 0.474          | 120.0                  | 45                     | 10             | 420        |
| KIM 10/13 GP-50 | 2.9          | 0.540          | 132.0                  | 50                     | 10             | 364        |
| KIM 12/15 GP-60 | 3.3          | 0.818          | 159.5                  | 60                     | 12             | 160        |